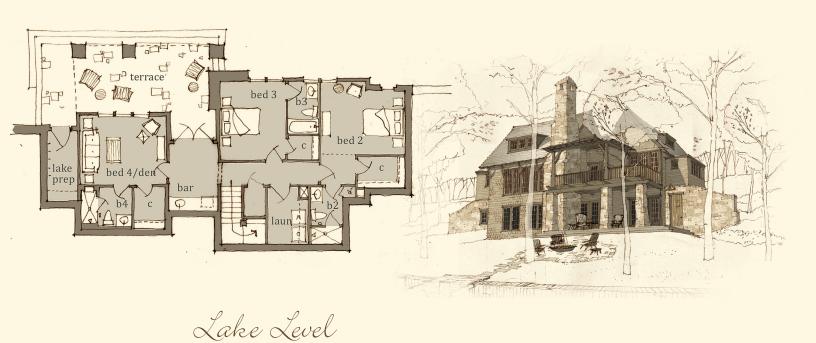

## NOR'EASTER



Lakeside Elevation

- Crossroads-styled farmhouse architecture
- Four bedrooms, four and one-half bathrooms
- Spacious kitchen-dining-living design and corner stone fireplace
- Fully appointed kitchen design with Viking appliances
- Main level primary suite with masterful design details
- Expansive covered deck for outdoor living on main
- Fabulous lake level living with wet bar and covered terrace for entertaining
- Thoughtfully designed with lake-prep storage room
- 2,413 sq. ft. of conditioned space

PRICE: Pricing will depend on final features and lot selection.

For additional information about Russell Lands neighborhoods, call 256.215.7011 or visit www.RussellLands.com.



Street Side Elevation



## Main Level

## NOR'EASTER

1,337 Conditioned Sq. Ft.



## NOR'EASTER

1,076 Conditioned Sq. Ft.