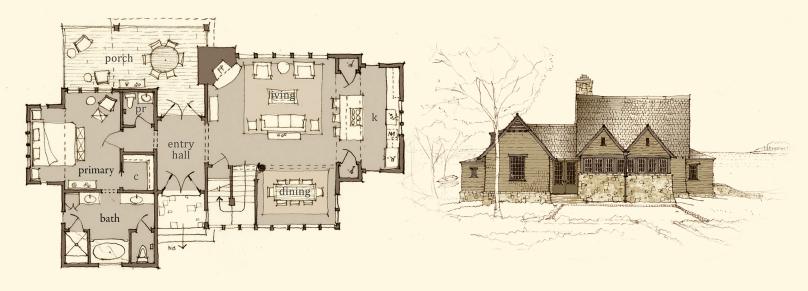

## NOR'EASTER



Lakeside Elevation

- Crossroads-styled farmhouse architecture
- Four bedrooms, four and one-half bathrooms
- Spacious kitchen-dining-living design and corner stone fireplace
- Fully appointed kitchen design with Viking appliances
- Main level primary suite with masterful design details
- Expansive covered deck for outdoor living on main
- Fabulous lake level living with wet bar and covered terrace for entertaining
- Thoughtfully designed with lake-prep storage room
- 2,413 sq. ft. of conditioned space

PRICE: Pricing will depend on final features and lot selection.

For additional information about Russell Lands neighborhoods, call 256.215.7011 or visit www.RussellLands.com.



Street Side Elevation



## Main Level

## NOR'EASTER

1,337 Conditioned Sq. Ft.



## NOR'EASTER

1,076 Conditioned Sq. Ft.