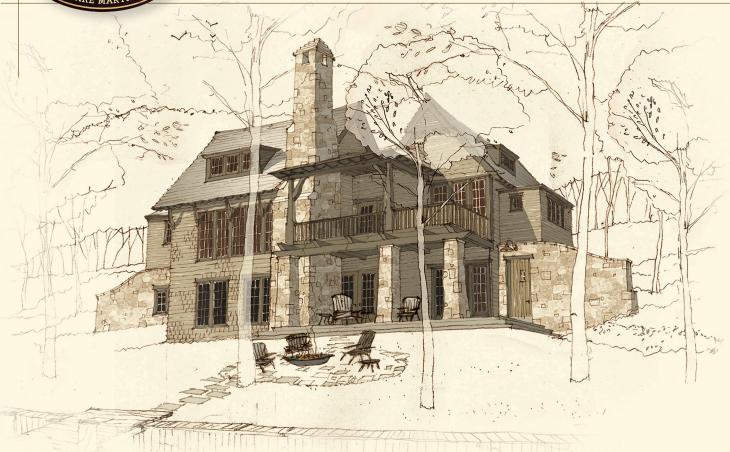

## NOR'EASTER

Lakeside Elevation

- Crossroads-styled farmhouse architecture
- Four bedrooms, four and one-half bathrooms
- Spacious kitchen-dining-living design and corner stone fireplace
- Fully appointed kitchen design with Viking appliances
- Main level primary suite with masterful design details
- Expansive covered deck for outdoor living on main
- Fabulous lake level living with wet bar and covered terrace for entertaining
- Thoughtfully designed with lake-prep storage room
- 2,413 sq. ft. of conditioned space