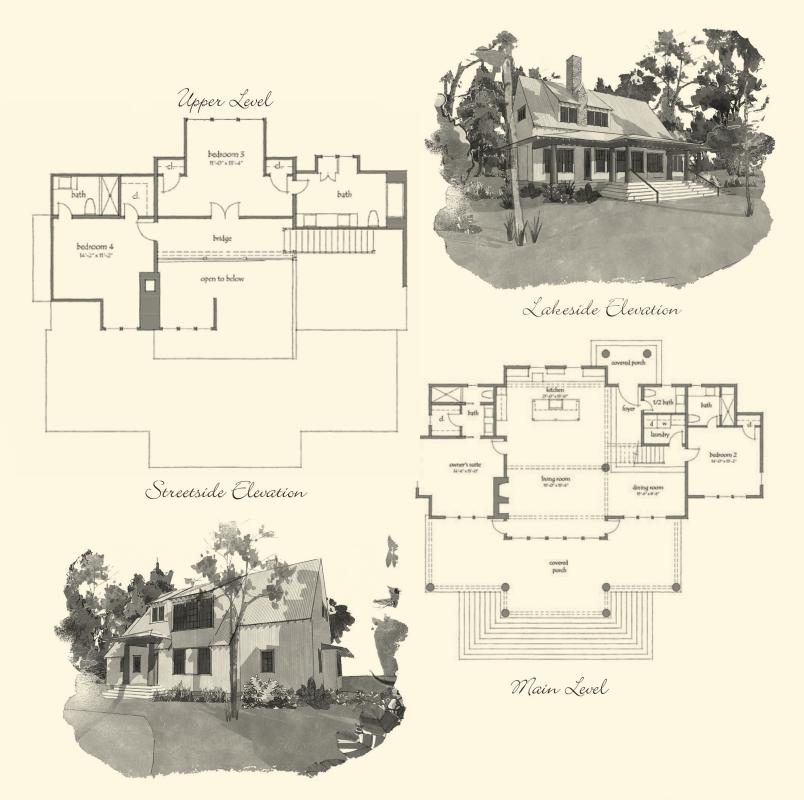

## The Russell Cabins

## Featuring

- Four bedrooms, each with private bath, plus powder room
- Main level offers owner's and guest bedroom suites
- · Spacious living-dining-kitchen design with lake views
- Fully appointed kitchen with island to seamlessly blend cooking with entertainment
- Handsomely crafted stone fireplace

AKE MAR

- Thoughtfully designed with lake-prep room
- Upper level offers two guest suites and overlooks main level

Designed by: Bill Ingram Builder: Classic Homes

For additional information about Russell Cabins or other Russell Lands neighborhoods, call 256.215.7011 or visit www.RussellLands.com.

BILL INGRAM

US 2 COTTAGE (CRAWL SPACE)

2 PLUS 2 COTTAGE ~ BILL INGRAM 2,304 sq. ft. conditioned ~ 1,042 sq. ft. porches & decks all square footages and dimensions are approximate